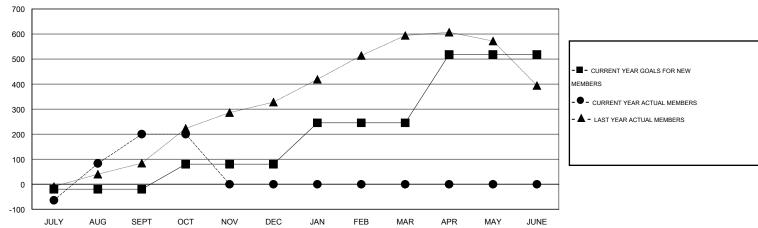

### GOALS AND ACTUAL MEMBERS CUMULATIVE

| DROPPED CLUBS: 3  |     | 50 CLUBS OF 95 ADDED 1 OR MORE        | GENDER DISTRIBUTION   |                |       |
|-------------------|-----|---------------------------------------|-----------------------|----------------|-------|
|                   |     | NEW MEMBERS                           | MALE                  | 1,950 (78.66%) |       |
|                   |     |                                       | FEMALE                | 529 (21.34%)   |       |
| DROPPED MEMBERS   |     |                                       |                       |                |       |
| DECEASED          | 1   | OLIOKUEDE EOD UEALTU                  |                       |                |       |
| CLUB CANCELLED 33 | 37  | CLICK HERE FOR HEALTH ASSESSMENT DATA | FAMILY UNIT MEMBERS   |                | 1,392 |
| OTHER 104         |     | ACCESSIVE DATA                        | HEAD OF HOUSEHOLD     |                | 434   |
| TOTAL             | 142 |                                       | NON-HEAD OF HOUSEHOLD |                | 958   |

# GMT: V S Kukreja LOCATION PAKISTAN GMT CA 6

|                       |                  | Clubs     |                  |                  | Members               |                    |                                     |                    |                  |  |
|-----------------------|------------------|-----------|------------------|------------------|-----------------------|--------------------|-------------------------------------|--------------------|------------------|--|
| RESULTS FOR 2015-2016 |                  |           |                  |                  | RESULTS FOR 2015-2016 |                    |                                     |                    |                  |  |
| QUARTER               | NEW CLUB<br>GOAL | NEW CLUBS | DROPPED<br>CLUBS | NET<br>GAIN/LOSS | QUARTER               | NEW MEMBER<br>GOAL | CHARTER AND<br>NEW MEMBERS<br>ADDED | DROPPED<br>MEMBERS | NET<br>GAIN/LOSS |  |
| JULY/AUG/SEPT         | 3                | 4         | 3                | 1                | JULY/AUG/SEPT         | -20                | 317                                 | 117                | 200              |  |
| OCT/NOV/DEC           | 5                | 0         | 0                | 0                | OCT/NOV/DEC           | 100                | 25                                  | 25                 | 0                |  |
| JAN/FEB/MAR           | 3                | 0         | 0                | 0                | JAN/FEB/MAR           | 165                | 0                                   | 0                  | 0                |  |
| APR/MAY/JUNE          | 1                | 0         | 0                | 0                | APR/MAY/JUNE          | 273                | 0                                   | 0                  | 0                |  |