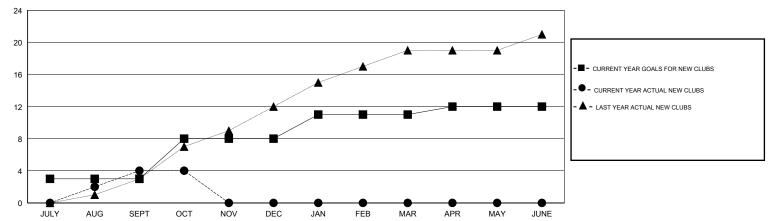

### GOALS AND ACTUAL NEW CLUBS CUMULATIVE

# GMT: V S Kukreja LOCATION PAKISTAN GMT CA 6

|                       |                  | Clubs     |                  |                  | Members               |                    |                                     |                    |                  |  |
|-----------------------|------------------|-----------|------------------|------------------|-----------------------|--------------------|-------------------------------------|--------------------|------------------|--|
| RESULTS FOR 2015-2016 |                  |           |                  |                  | RESULTS FOR 2015-2016 |                    |                                     |                    |                  |  |
| QUARTER               | NEW CLUB<br>GOAL | NEW CLUBS | DROPPED<br>CLUBS | NET<br>GAIN/LOSS | QUARTER               | NEW MEMBER<br>GOAL | CHARTER AND<br>NEW MEMBERS<br>ADDED | DROPPED<br>MEMBERS | NET<br>GAIN/LOSS |  |
| JULY/AUG/SEPT         | 3                | 4         | 3                | 1                | JULY/AUG/SEPT         | -20                | 317                                 | 117                | 200              |  |
| OCT/NOV/DEC           | 5                | 0         | 0                | 0                | OCT/NOV/DEC           | 100                | 25                                  | 25                 | 0                |  |
| JAN/FEB/MAR           | 3                | 0         | 0                | 0                | JAN/FEB/MAR           | 165                | 0                                   | 0                  | 0                |  |
| APR/MAY/JUNE          | 1                | 0         | 0                | 0                | APR/MAY/JUNE          | 273                | 0                                   | 0                  | 0                |  |